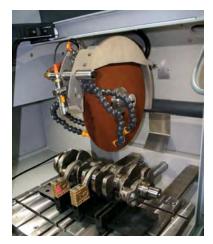

Easy access **Cutting Chamber** makes clamping large and long parts a snap

Optional **Mist Extractor** keeps cutting chamber clean and aids in clear visibility of cutting operation

Large, **53 gallon Aluminum Recirculation System** is mounted on wheels for easy cleaning and uses filter bags to preserve coolant life