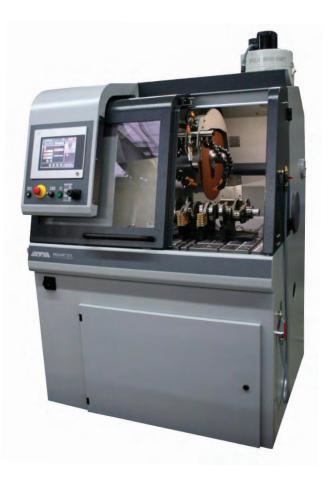

# Brillant 275 Cut Off Machine

## Automatic. Versatile.

The **Brillant 275 Cut Off Machine** combines the best design characteristics of ATM cut off machines with precision control, two-axis cutting movement. A 17 inch cut off wheel and a 20 HP motor provide the ability to cut a 6 inch round cross section.

Only the Brillant series offers cutting modes such as step, pulse, saw, orbital and wave that reduce the contact area of the cutting wheel for cutting very hard or large parts. Solid welded aluminum plate construction houses a powerful motor that is mounted outside the cutting chamber. The large, stainless steel T-slot table will accommodate a wide variety of clamps including the best quick clamping vise on the market.

The Brillant 275 is ideal for large part or high volume sectioning.