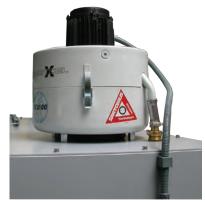

Easy access **Cutting Chamber** makes clamping large and long parts a snap

Optional **Mist Extractor** keeps cutting chamber clean and aids in clear visibility of cutting operation

Large, **53 gallon Aluminum Recirculation System** is mounted on wheels for easy cleaning and uses filter bags to preserve coolant life