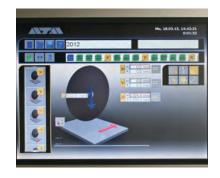

### **Optional**:

Automatic Z-axis Cross Feed Travel Range: 200 mm / 8"

Automatic Cutting Wheel Measurement Tool

Laser Alignment Tool

Mager Scientific, Inc.

An intuitive color **Graphic Touch Screen Display** for creating and storing a virtually infinite number of cutting programs