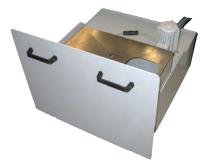

# Brillant 275 Cut Off Machine

## Automatic. Versatile.

The **Brillant 275 Cut Off Machine** combines the best design characteristics of ATM cut off machines with precision control, two-axis cutting movement. A 17 inch cut off wheel and a 20 HP motor provide the ability to cut a 6 inch round cross section.

Only the Brillant series offers cutting modes such as step, pulse, saw, orbital and wave that reduce the contact area of the cutting wheel for cutting very hard or large parts. Solid welded aluminum plate construction houses a powerful motor that is mounted outside the cutting chamber. The large, stainless steel T-slot table will accommodate a wide variety of clamps including the best quick clamping vise on the market.

The Brillant 275 is ideal for large part or high volume sectioning.